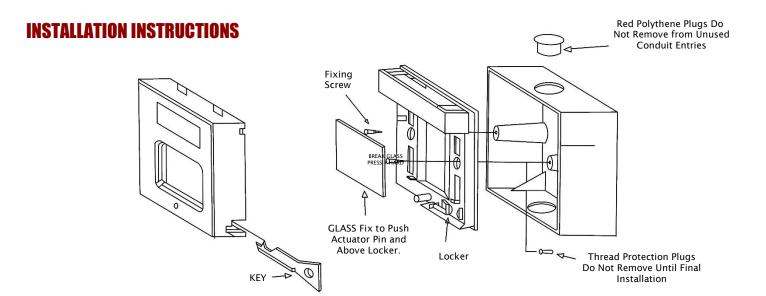

## **SURFACE FIXING**

SURFACE wiring-fix box over flat surface. Surface by tightening two screws evenly down to prevent distortion.

# **CONCEAL FIXING**

Lower box into wall with front edge level or slightly below wall surface. Do not remove the thread protection plugs until ready for final installation.

### **CONDUIT HOLES**

Red polythene plugs are provided for filling unused side entries. Do not remove these plugs.

## **TESTING**

Insert and push in the key that provided (refer do drawing).