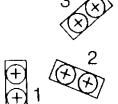

#### **WIRING**

Do not connect two cores with one terminal screw. always use one screw for "IN" and one for "OUT" to ensure good continuity.

**CONNCTION INSTRUCTION** 

1 and 2-Open Circuit System.

1 and 3- Close Circuit System