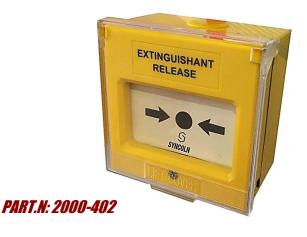

# **NORMAL OPERATING METHOD**

The system is operated by pressing hard to the glass.